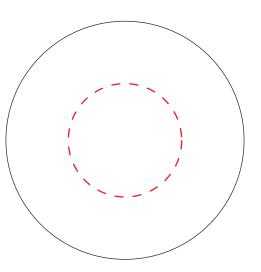

#### **Front**

#### **Product Colour**

White

Stress Ball 63mm Branding M

Branding Method: Printed

## Logo Size

30mm x 30mm